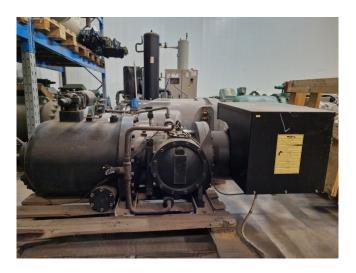

#### Used McQuay HSA203QS11YA

Used McQuay HHSA203QS11YA semihermetic screw compressor on Freon. \*Why choose for HOSBV? Were not only the largest used refrigeration specialist in Europe, but also, we deliver all equipment including an extensive test, warranty and industrial cleaning. \*Optional we can also perform a new paint job and arrange the logistics.